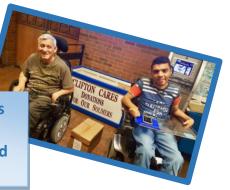

They are delivered to local homeless shelters, veterans, active-duty service men and women and other areas of community need.

Remember that special person
by sponsoring a pouch in their name.
Personalized certificates are available.